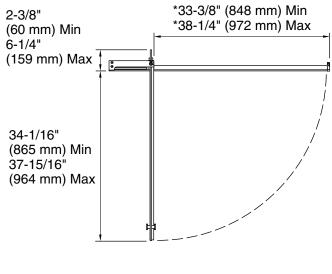

Walk-through - Min: 33-3/8" (848 mm)
Walk-through - Max: 38-1/4" (972 mm)
Base-To-Wall 3/8" (10 mm)

Radius - Max:

Glass thickness: 5/16" (8 mm)
Glass coating: CleanCoat®