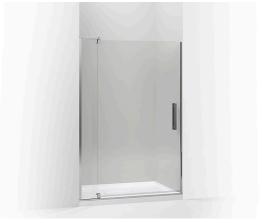

# Revel® Frameless Pivot Shower Door K-707551-L

#### **Features**

- Vertical handle complements the contemporary style.
- CleanCoat®+ glass coating creates a hydrophobic barrier that repels water, soap scum, and residue, saving time and protecting shower doors 10 times longer than original CleanCoat. (Based on 2021 internal wear/abrasion testing using a microfiber cloth.)

#### Material

Frameless, 5/16" (8mm) thick Crystal Clear tempered glass.