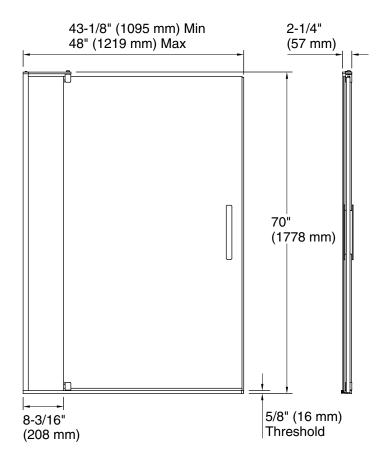

#### **Technical Information**

All product dimensions are nominal.

Installation type: For shower base installation

Opening style: Pivot

Opening Width - 43-1/8" (1095 mm)

Min:

Opening Width - 48" (1219 mm)

Max:

Walk-through - Min: 33-3/8" (848 mm)
Walk-through - Max: 38-1/4" (972 mm)
Base-To-Wall 3/8" (10 mm)

Radius - Max:

Glass thickness: 5/16" (8 mm)
Glass coating: CleanCoat®